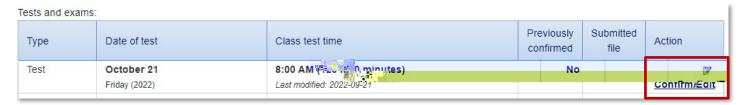

### II. Tests and Exams

If a student has already created the test, it will appear in the list. Identify the **Date and Time** of the test, and click the **Confirm/Edit** button.

The Test/Exam Information Wizard