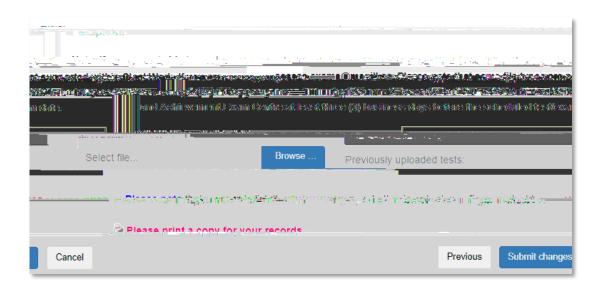

### II. Tests and Exams

If a student has already created the test, it will appear in the list. Identify the **Date and Time** of the test, and click the **Confirm/Edit** button.

The Test/Exam Information Wizard